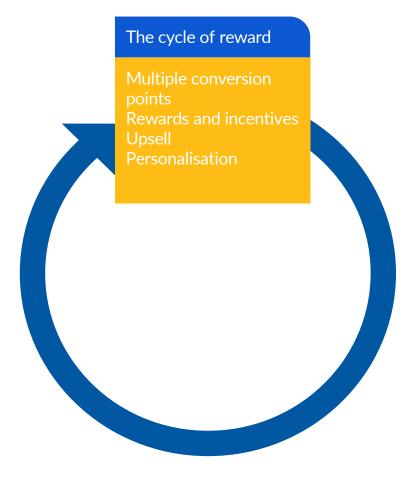

### The dopamine cycle

## The Dopamine Effect

Dopamine is a chemical neurotransmitter in the brain that plays a role in motivation, reward, and pleasure.

Dopamine can be used to create a sense of anticipation and excitement around a product or service, leading to increased engagement and motivation to make a purchase.