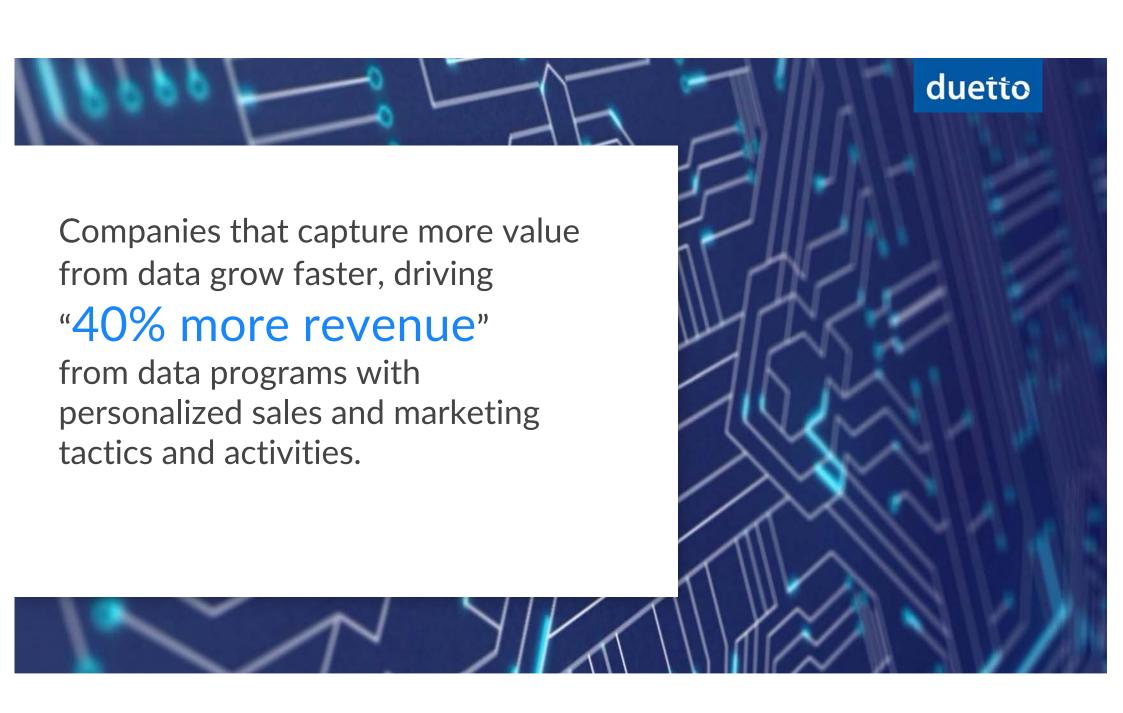

## **Building trust**

Usable data is data that is easily accessible, understandable and can be effectively used to support decision-making, research or other activities.

It is data that has been cleaned, standardized, and is in a format that can be easily analyzed and integrated with other data.

It is also data that is complete, accurate and relevant.

Ultimately, it is data, that you can trust.

Move from a system of record to a system of revenue.