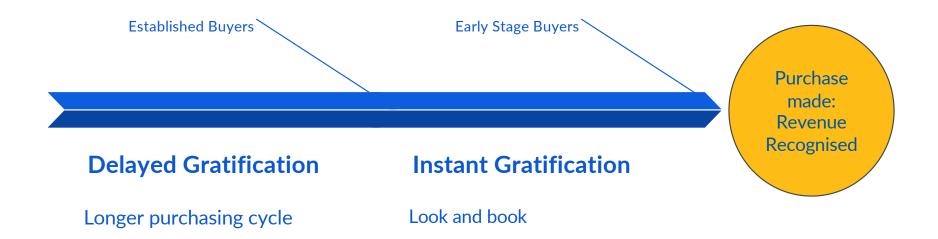

## The Dopamine Effect

Dopamine is a chemical neurotransmitter in the brain that plays a role in motivation, reward, and pleasure.

Dopamine can be used to create a sense of anticipation and excitement around a product or service, leading to increased engagement and motivation to make a purchase.

### Dopamine + purchasing decisions