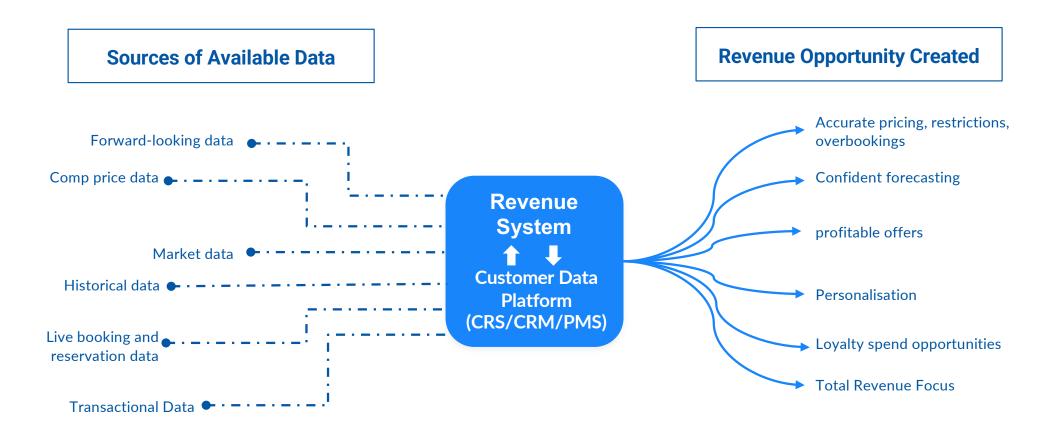

# Building the data engine

After you have set up a data warehouse and made the data easy to use through organization and visualization, it's time to use it to make smart business decisions.

# ANALYTICS BUILT FOR THE REAL WORLD - YOUR REAL WORLD

We often choose complex and opaque models. Or go for volume, and load the system with hundreds of models that never get used, or will not have any correlation with your own local market.

In a stable world, complexity might make sense. But in the real world, in today's world, Real-time analytics that ingest market data as it happens, is the goal.

In short, chose Veracity (true bottom line impact in a real world environment) over Volume (shelf-ware models with limited real world impact).