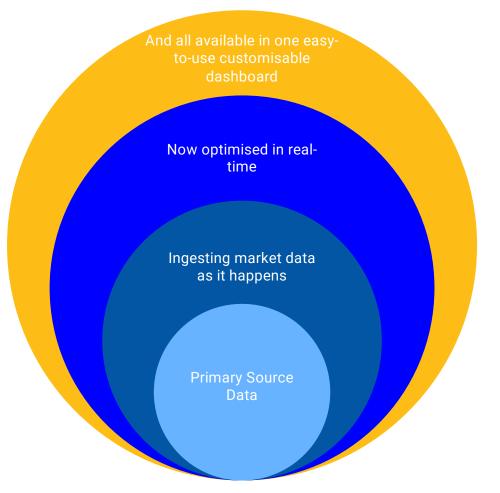

In a stable world, complexity might make sense. But in the real world, in today's world, Real-time analytics that ingest market data as it happens, is the goal.

In short, chose Veracity (true bottom line impact in a real world environment) over Volume (shelf-ware models with limited real world impact).