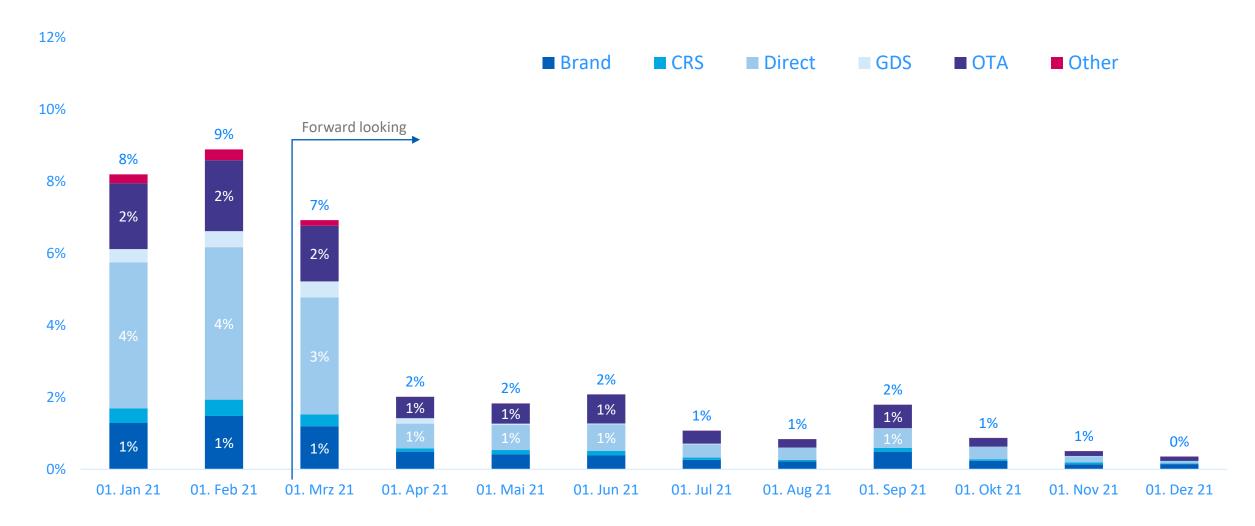

Sourcing Country, Total Flights for Market Selected



#### Airline & Hotel weekly Cancellations | Germany



#### Hotel occupancy | Worldwide and Germany





#### Occupancy & pick up 2021 | Germany



#### Occupancy by Segment all 2021 | Germany





#### Occupancy by Channel 2021 | Germany



\* Excluding unsold Blocks



#### Segments and Channels YTD vs STLY | Germany











### Lead time | Germany



#### Lead time by segment & channel last month | Germany



#### Year-end Occupancy progress | German markets





#### Year-end Occupancy progress | German markets



#### 2021 Segment Mix | Berlin





#### 2021 Segment Mix | Frankfurt





#### 2021 Segment Mix | Hamburg





#### 2021 Segment Mix | Munich





#### 2021 Channel Mix | Berlin



#### 2021 Channel Mix | Frankfurt



\* Excluding unsold Blocks

#### 2021 Channel Mix | Hamburg





#### 2021 Channel Mix | Munich



\* Excluding unsold Blocks



#### Occupancy and progress | Austria





#### Segment & Channel mix 2021 | Austria





#### Occupancy and progress | Switzerland





#### Segment & Channel mix 2021 | Switzerland





## Building your strategy

Visit our online resource center for additional best practices guides and helpful insights, or speak with your local account manager.



https://www.amadeus-hospitality.com/crisis-management-resources/