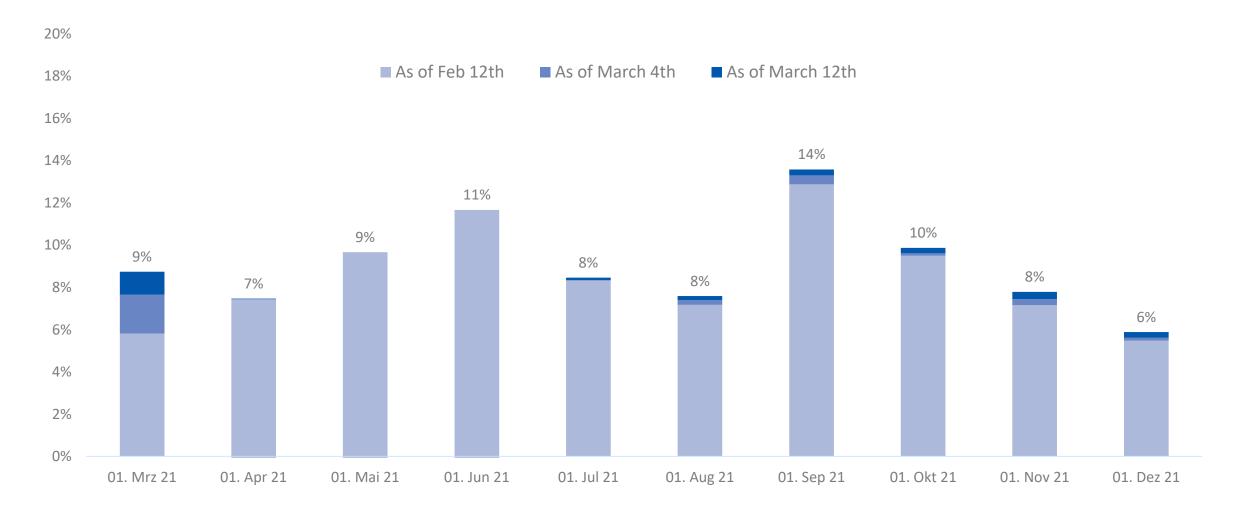

| Germany

Significant reductions can be seen 3-4 weeks ahead of travel week





#### Scheduled capacity average flights per day | Germany

Significant reductions can be seen 3-4 weeks ahead of travel week







#### Scheduled capacity average flights per day | Germany

Significant reductions can be seen 3-4 weeks ahead of travel week





#### Source of flights next few months – March /April | Germany

Biggest components of flights over next quarter are still domestic





#### Source of flights next few months – May/June | Germany

Looking ahead still mostly leisure destinations

Top 10 Sourcing Country, Total Flights for Market Selected



#### Airline & Hotel weekly Cancellations | Germany



#### Hotel occupancy | Worldwide and Germany





#### Occupancy & pick up 2021 | Germany



#### Occupancy by Segment all 2021 | Germany





#### Occupancy by Channel 2021 | Germany



\* Excluding unsold Blocks



#### Segments and Channels YTD vs STLY | Germany











### Lead time | Germany



#### Lead time by segment & channel last month | Germany



#### Year-end Occupancy progress | German markets





#### Year-end Occupancy progress | German markets



#### 2021 Segment Mix | Berlin





#### 2021 Segment Mix | Frankfurt





#### 2021 Segment Mix | Hamburg





#### 2021 Segment Mix | Munich





#### 2021 Channel Mix | Berlin



#### 2021 Channel Mix | Frankfurt



\* Excluding unsold Blocks

#### 2021 Channel Mix | Hamburg





#### 2021 Channel Mix | Munich



\* Excluding unsold Blocks



#### Occupancy and progress | Austria





#### Segment & Channel mix 2