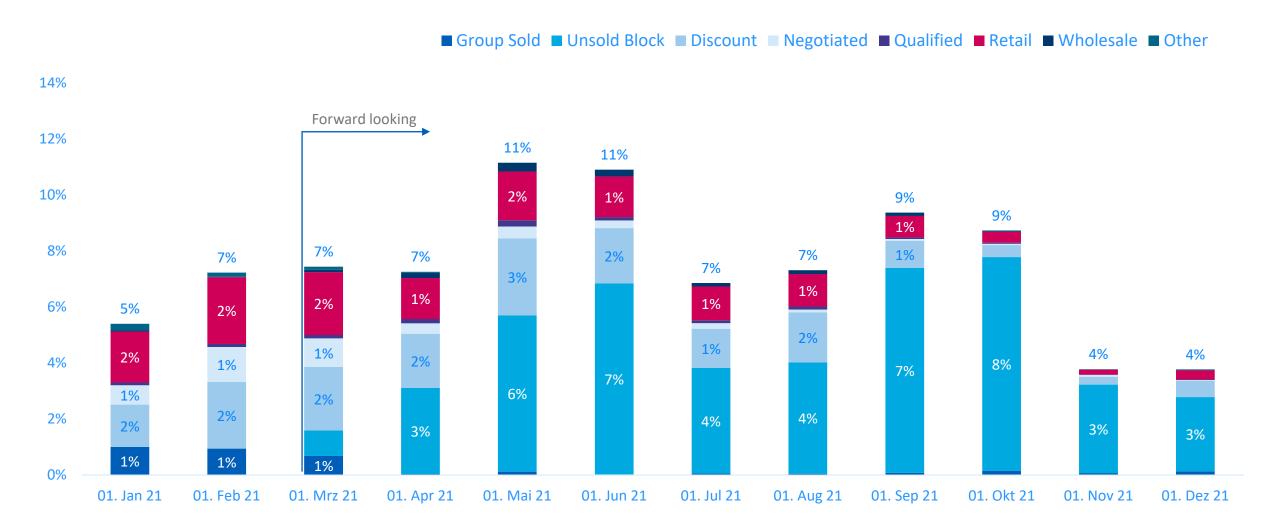

urce of flights next few months – May/June | Germany

Looking ahead still mostly leisure destinations

Top 10 Sourcing Country, Total Flights for Market Selected



#### Airline & Hotel weekly Cancellations | Germany



#### Hotel occupancy | Worldwide and Germany





#### Occupancy & pick up 2021 | Germany



#### Occupancy by Segment all 2021 | Germany





#### Occupancy by Channel 2021 | Germany



\* Excluding unsold Blocks



#### Segments and Channels YTD vs STLY | Germany











### Lead time | Germany



#### Lead time by segment & channel last month | Germany



#### Year-end Occupancy progress | German markets





#### Year-end Occupancy progress | German markets



#### 2021 Segment Mix | Berlin





#### 2021 Segment Mix | Frankfurt





#### 2021 Segment Mix | Hamburg





#### 2021 Segment Mix | Munich





#### 2021 Channel Mix | Berlin



#### 2021 Channel Mix | Frankfurt



\* Excluding unsold Blocks

#### 2021 Channel Mix | Hamburg





#### 2021 Channel Mix | Munich



\* Excluding unsold Blocks



#### Occupancy and progress | Austria





#### Segment & Channel mix 2021 | Austria





#### Occupancy and progress | Switzerland





#### Segment & Channel mix 2021 | Switzerland





## Building your strategy

Visit our online resource center for additional best practices guides and helpful insights, or speak with your local account manager.



https://www.amadeus-hospitality.com/crisis-management-resources/