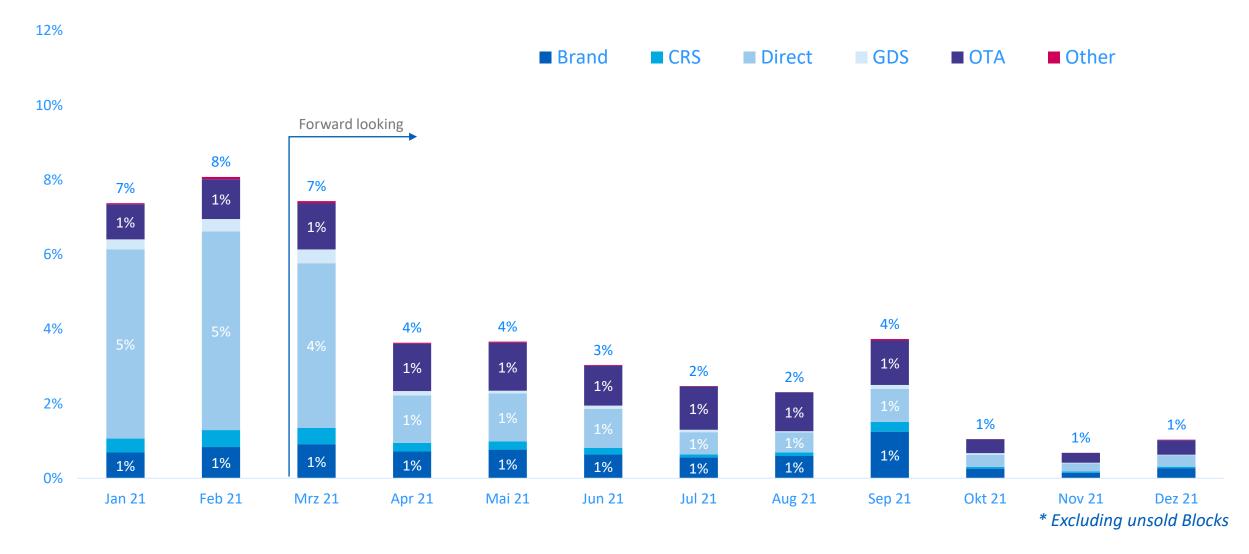

l mostly leisure destinations

Top 10 Sourcing Country, Total Flights for Market Selected



#### Airline & Hotel weekly Cancellations | Germany



#### Hotel occupancy | Worldwide and Germany





#### Occupancy & pick up 2021 | Germany



#### Occupancy by Segment all 2021 | Germany





#### Occupancy by Channel 2021 | Germany



\* Excluding unsold Blocks



#### Segments and Channels YTD vs STLY | Germany











### Lead time | Germany



#### Lead time by segment & channel last month | Germany



#### Year-end Occupancy progress | German markets





#### Year-end Occupancy progress | German markets



#### 2021 Segment Mix | Berlin





#### 2021 Segment Mix | Frankfurt





#### 2021 Segment Mix | Hamburg





#### 2021 Segment Mix | Munich





#### 2021 Channel Mix | Berlin



#### 2021 Channel Mix | Frankfurt



\* Excluding unsold Blocks

#### 2021 Channel Mix | Hamburg





#### 2021 Channel Mix | Munich



\* Excluding unsold Blocks



#### Occupancy and progress | Austria





#### Segment & Channel mix 2021 | Austria





#### Occupancy and progress | Switzerland





#### Segment & Channel mix 2021 | Switzerland





## Building your strategy

Visit our online resource center for additional best practices guides and helpful insights, or speak with your local account manager.



https://www.amadeus-hospitality.com/crisis-management-resources/