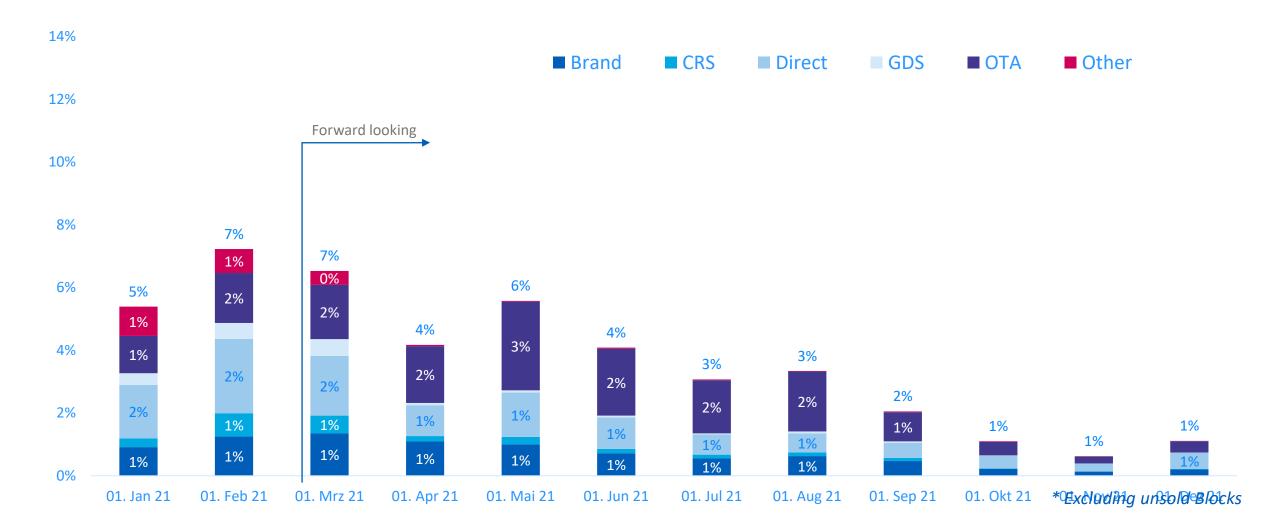

rline & Hotel weekly Cancellations | Germany



#### Hotel occupancy | Worldwide and Germany





#### Occupancy & pick up 2021 | Germany



#### Occupancy by Segment all 2021 | Germany





#### Occupancy by Channel 2021 | Germany



\* Excluding unsold Blocks



#### Segments and Channels YTD vs STLY | Germany











### Lead time | Germany



#### Lead time by segment & channel last month | Germany



#### Year-end Occupancy progress | German markets





#### Year-end Occupancy progress | German markets



#### 2021 Segment Mix | Berlin





#### 2021 Segment Mix | Frankfurt





#### 2021 Segment Mix | Hamburg





#### 2021 Segment Mix | Munich





#### 2021 Channel Mix | Berlin



#### 2021 Channel Mix | Frankfurt



\* Excluding unsold Blocks

#### 2021 Channel Mix | Hamburg





#### 2021 Channel Mix | Munich



\* Excluding unsold Blocks



#### Occupancy and progress | Austria





#### Segment & Channel mix 2021 | Austria





#### Occupancy and progress | Switzerland





#### Segment & Channel mix 2021 | Switzerland





## Building your strategy

Visit our online resource center for additional best practices guides and helpful insights, or speak with your local account manager.



https://www.amadeus-hospitality.com/crisis-management-resources/