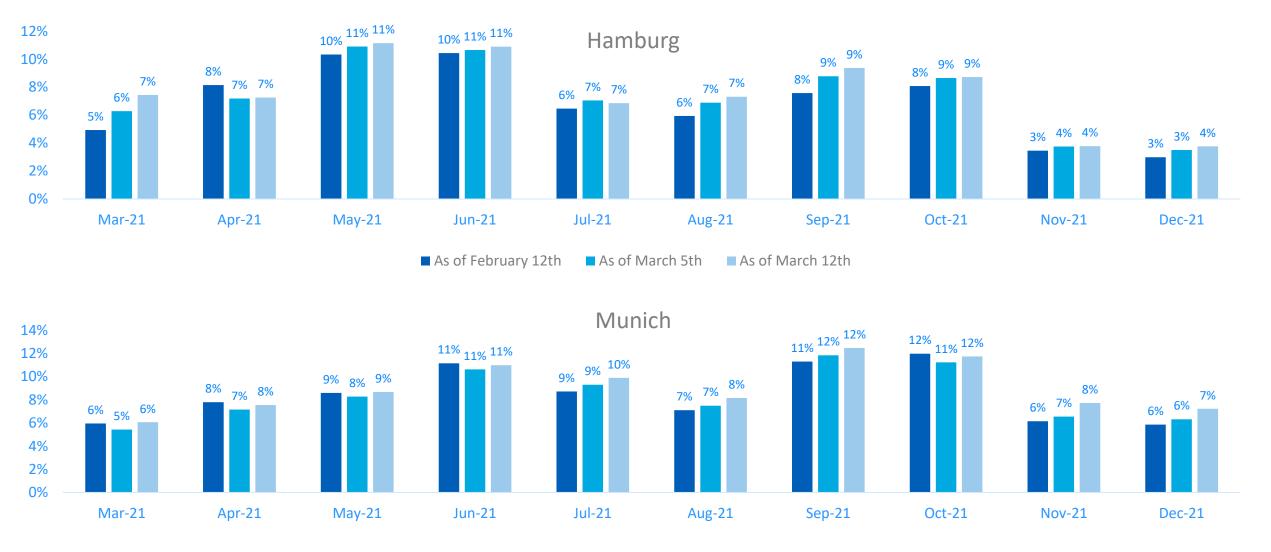

nths – March /April | Germany

Biggest components of flights over next quarter are still domestic





#### Source of flights next few months – May/June | Germany

Looking ahead still mostly leisure destinations

Top 10 Sourcing Country, Total Flights for Market Selected



#### Airline & Hotel weekly Cancellations | Germany



#### Hotel occupancy | Worldwide and Germany





#### Occupancy & pick up 2021 | Germany



#### Occupancy by Segment all 2021 | Germany





#### Occupancy by Channel 2021 | Germany



\* Excluding unsold Blocks



#### Segments and Channels YTD vs STLY | Germany











### Lead time | Germany



#### Lead time by segment & channel last month | Germany



#### Year-end Occupancy progress | German markets





#### Year-end Occupancy progress | German markets



#### 2021 Segment Mix | Berlin





#### 2021 Segment Mix | Frankfurt





#### 2021 Segment Mix | Hamburg





#### 2021 Segment Mix | Munich





#### 2021 Channel Mix | Berlin



#### 2021 Channel Mix | Frankfurt



\* Excluding unsold Blocks

#### 2021 Channel Mix | Hamburg





#### 2021 Channel Mix | Munich



\* Excluding unsold Blocks



#### Occupancy and progress | Austria





#### Segment & Channel mix 2021 | Austria





#### Occupancy and progress | Switzerland





#### Segment & Channel mix 2021 | Switzerland





## Building your strategy

Visit our online resource center for additional best practices guides and helpful insights, or speak with your local account manager.



https://www.amadeus-hospitality.com/crisis-management-resources/