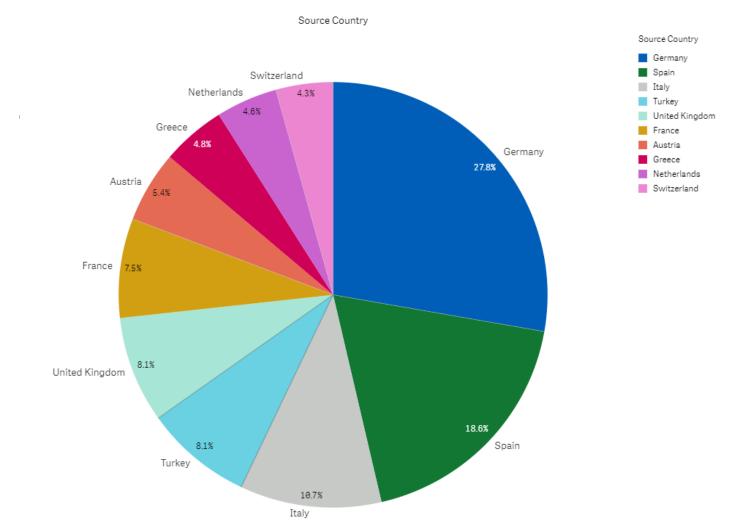

#### Source of flights next few months – March /April | Germany

Biggest components of flights over next quarter are still domestic