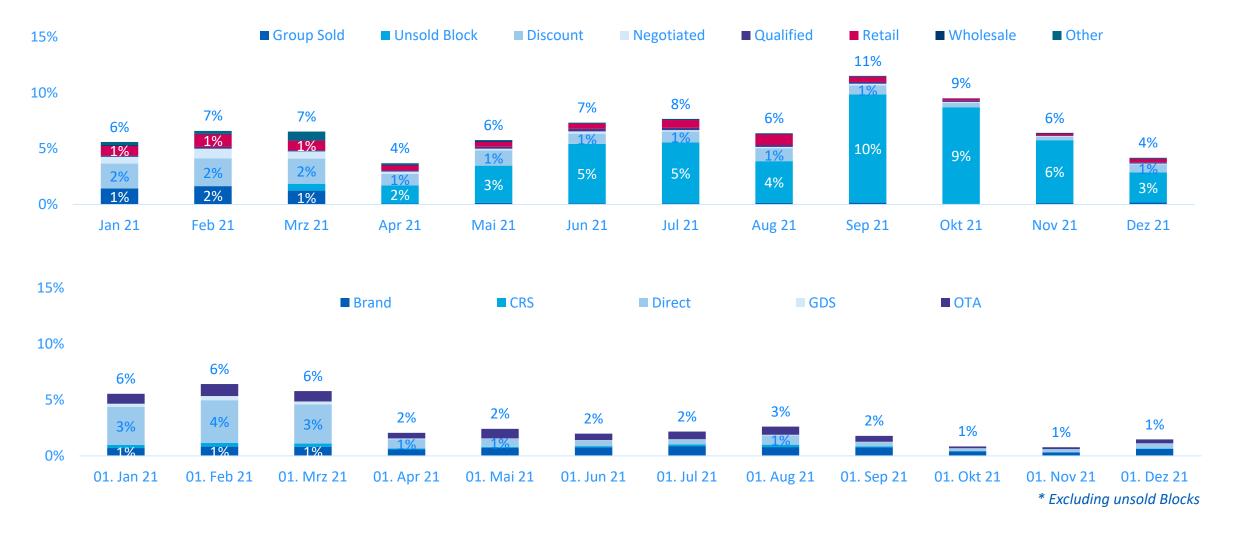

#### Occupancy by Segment all 2021 | Germany

#### Occupancy by Channel 2021 | Germany

\* Excluding unsold Blocks