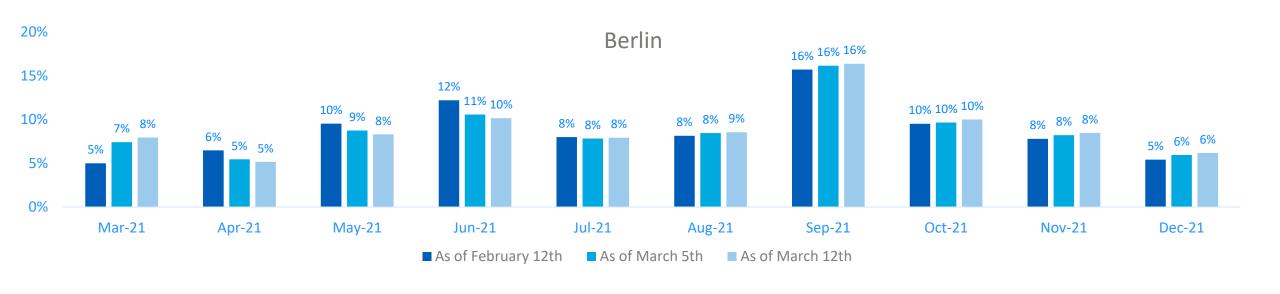

of travel week





#### Source of flights next few months – March /April | Germany

Biggest components of flights over next quarter are still domestic





#### Source of flights next few months – May/June | Germany

Looking ahead still mostly leisure destinations

Top 10 Sourcing Country, Total Flights for Market Selected



#### Airline & Hotel weekly Cancellations | Germany



#### Hotel occupancy | Worldwide and Germany





#### Occupancy & pick up 2021 | Germany



#### Occupancy by Segment all 2021 | Germany





#### Occupancy by Channel 2021 | Germany



\* Excluding unsold Blocks



#### Segments and Channels YTD vs STLY | Germany











### Lead time | Germany



#### Lead time by segment & channel last month | Germany



#### Year-end Occupancy progress | German markets





#### Year-end Occupancy progress | German markets



#### 2021 Segment Mix | Berlin





#### 2021 Segment Mix | Frankfurt





#### 2021 Segment Mix | Hamburg





#### 2021 Segment Mix | Munich





#### 2021 Channel Mix | Berlin



#### 2021 Channel Mix | Frankfurt



\* Excluding unsold Blocks

#### 2021 Channel Mix | Hamburg





#### 2021 Channel Mix | Munich



\* Excluding unsold Blocks



#### Occupancy and progress | Austria





#### Segment & Channel mix 2021 | Austria





#### Occupancy and progress | Switzerland





#### Segment & Channel mix 2021 | Switzerland





## Building your strategy

Visit our online resource center for additional best practices guides and helpful insights, or speak with your local account manager.



https://www.amadeus-hospitality.com/crisis-