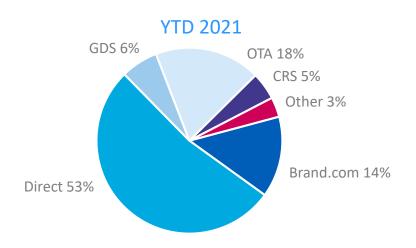

weeks ahead of travel week







#### Scheduled capacity average flights per day | Germany

Significant reductions can be seen 3-4 weeks ahead of travel week





#### Source of flights next few months – March /April | Germany

Biggest components of flights over next quarter are still domestic





#### Source of flights next few months – May/June | Germany

Looking ahead still mostly leisure destinations

Top 10 Sourcing Country, Total Flights for Market Selected



#### Airline & Hotel weekly Cancellations | Germany



#### Hotel occupancy | Worldwide and Germany





#### Occupancy & pick up 2021 | Germany



#### Occupancy by Segment all 2021 | Germany





#### Occupancy by Channel 2021 | Germany



\* Excluding unsold Blocks



#### Segments and Channels YTD vs STLY | Germany











### Lead time | Germany



#### Lead time by segment & channel last month | Germany



#### Year-end Occupancy progress | German markets





#### Year-end Occupancy progress | German markets



#### 2021 Segment Mix | Berlin





#### 2021 Segment Mix | Frankfurt





#### 2021 Segment Mix | Hamburg





#### 2021 Segment Mix | Munich





#### 2021 Channel Mix | Berlin



#### 2021 Channel Mix | Frankfurt



\* Excluding unsold Blocks

#### 2021 Channel Mix | Hamburg





#### 2021 Channel Mix | Munich



\* Excluding unsold Blocks



#### Occupancy and progress | Austria





#### Segment & Channel mix 2021 | Austria





#### Occupancy and progress | Switzerland





#### Segment & Channel mix 2021 | Switzerland





## Building your strategy

Visit our online resource center for