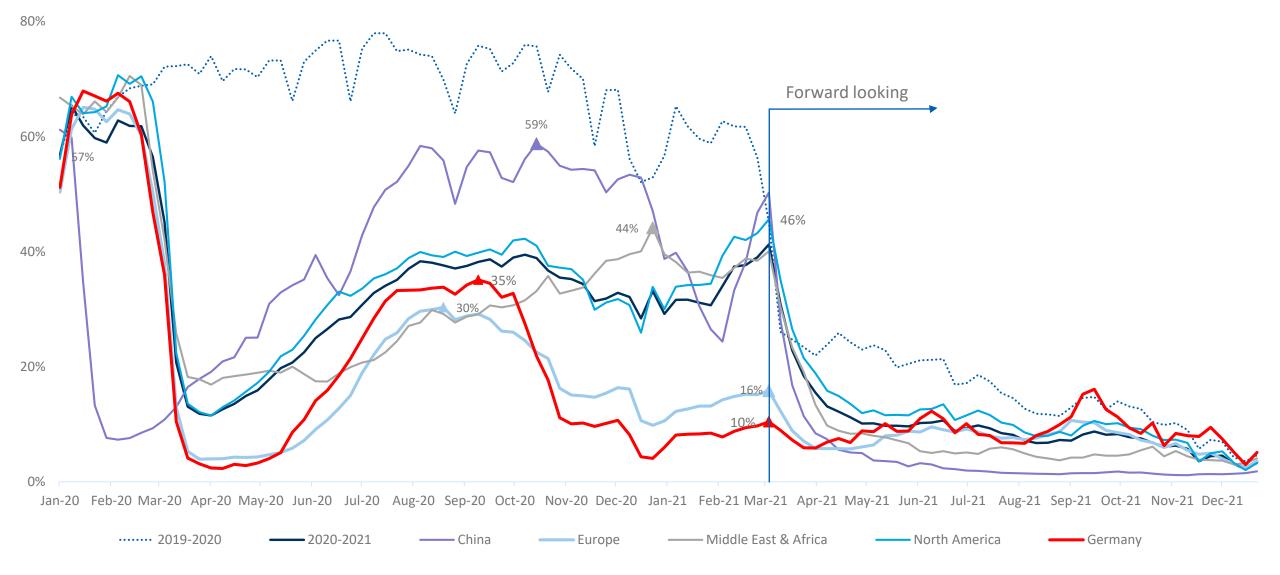

## Scheduled capacity average flights per day | Germany

Significant reductions can be seen 3-4 weeks ahead of travel week





#### Scheduled capacity average flights per day | Germany

Significant reductions can be seen 3-4 weeks ahead of travel week







#### Scheduled capacity average flights per day | Germany

Significant reductions can be seen 3-4 weeks ahead of travel week





#### Source of flights next few months – March /April | Germany

Biggest components of flights over next quarter are still domestic





#### Source of flights next few months – May/June | Germany

Looking ahead still mostly leisure destinations

Top 10 Sourcing Country, Total Flights for Market Selected



#### Airline & Hotel weekly Cancellations | Germany



#### Hotel occupancy | Worldwide and Germany





#### Occupancy & pick up 2021 | Germany



#### Occupancy by Segment all 2021 | Germany





#### Occupancy by Channel 2021 | Germany



\* Excluding unsold Blocks



#### Segments and Channels YTD vs STLY | Germany











### Lead time | Germany



#### Lead time by segment & channel last month | Germany



#### Year-end Occupancy progress | German markets





#### Year-end Occupancy progress | German markets



#### 2021 Segment Mix | Berlin





#### 2021 Segment Mix | Frankfurt





#### 2021 Segment Mix | Hamburg





#### 2021 Segment Mix | Munich





#### 2021 Channel Mix | Berlin



#### 2021 Channel Mix | Frankfurt



\* Excluding unsold Blocks

#### 2021 Channel Mix | Hamburg





#### 2021 Channel Mix | Munich



\* Excluding unsold Blocks



#### Occupancy and progres