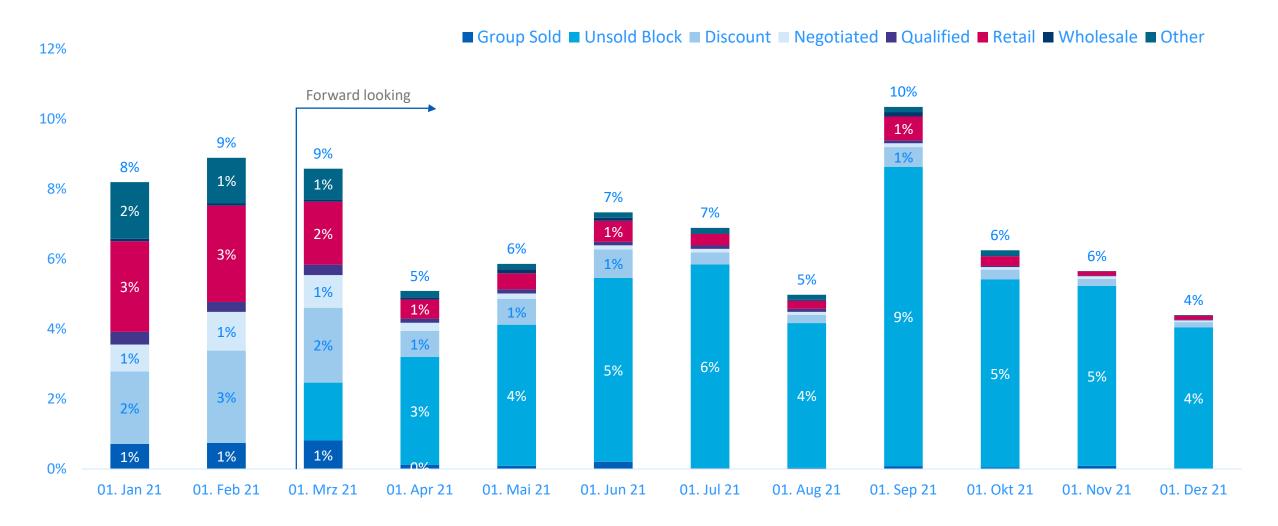

#### 2021 Segment Mix | Frankfurt

#### 2021 Channel Mix | Frankfurt

\* Excluding unsold Blocks