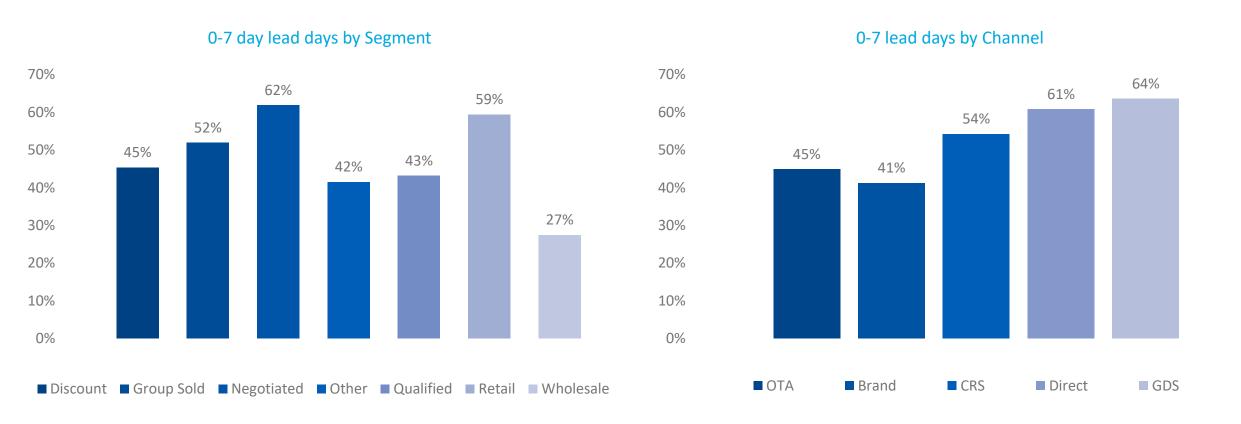

y

Significant reductions can be seen 3-4 weeks ahead of travel week





#### Source of flights next few months – March /April | Germany

Biggest components of flights over next quarter are still domestic





#### Source of flights next few months – May/June | Germany

Looking ahead still mostly leisure destinations

Top 10 Sourcing Country, Total Flights for Market Selected



#### Airline & Hotel weekly Cancellations | Germany



#### Hotel occupancy | Worldwide and Germany





#### Occupancy & pick up 2021 | Germany



#### Occupancy by Segment all 2021 | Germany





#### Occupancy by Channel 2021 | Germany



\* Excluding unsold Blocks



#### Segments and Channels YTD vs STLY | Germany











### Lead time | Germany



#### Lead time by segment & channel last month | Germany



#### Year-end Occupancy progress | German markets





#### Year-end Occupancy progress | German markets



#### 2021 Segment Mix | Berlin





#### 2021 Segment Mix | Frankfurt





#### 2021 Segment Mix | Hamburg





#### 2021 Segment Mix | Munich





#### 2021 Channel Mix | Berlin



#### 2021 Channel Mix | Frankfurt



\* Excluding unsold Blocks

#### 2021 Channel Mix | Hamburg





#### 2021 Channel Mix | Munich



\* Excluding unsold Blocks



#### Occupancy and progress | Austria





#### Segment & Channel mix 2021 | Austria





#### Occupancy and progress | Switzerland





#### Segment & Channel mix 2021 | Switzerland





## Building your strategy

Visit our online resource center for additional best practices guides and helpful insights, or speak with your local account ma