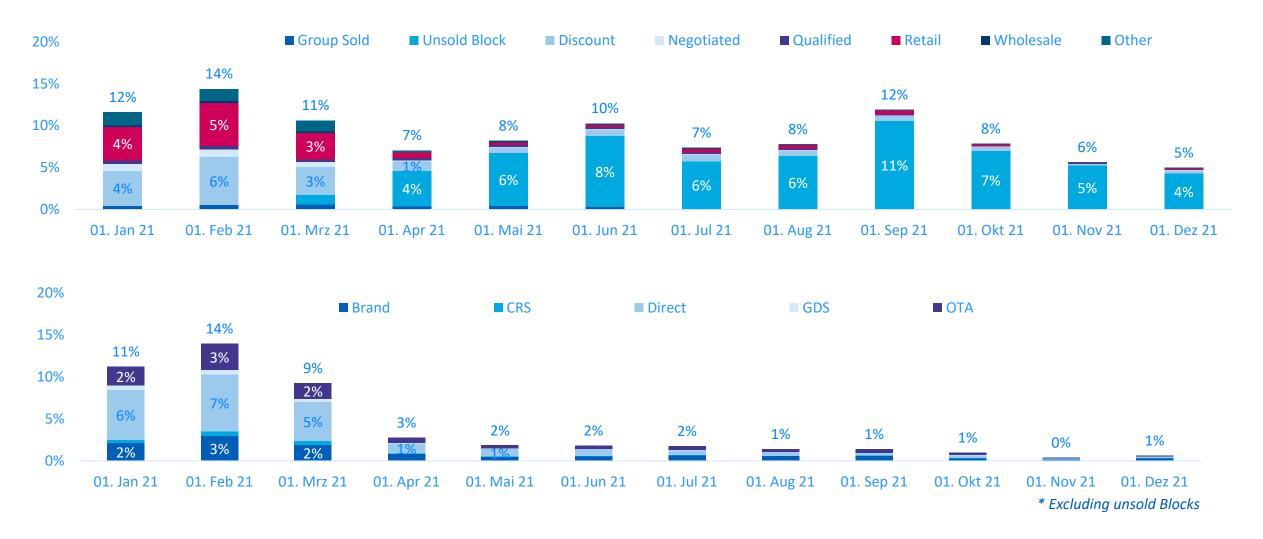

#### Occupancy by Segment all 2021 | Germany

#### Occupancy by Channel 2021 | Germany

\* Excluding unsold Blocks