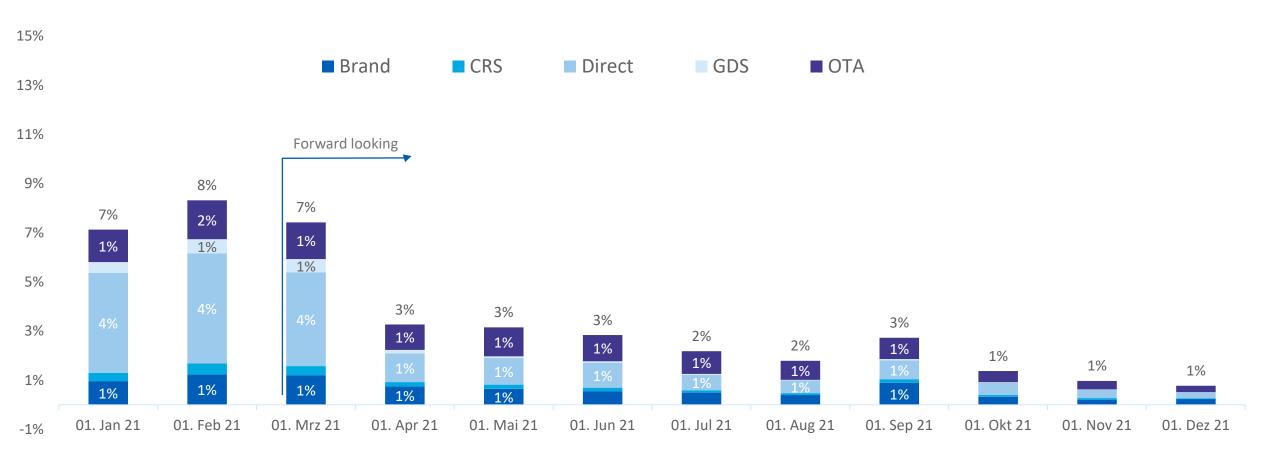

led capacity average flights per day | Germany

Significant reductions can be seen 3-4 weeks ahead of travel week







#### Scheduled capacity average flights per day | Germany

Significant reductions can be seen 3-4 weeks ahead of travel week





#### Source of flights next few months – March /April | Germany

Biggest components of flights over next quarter are still domestic





#### Source of flights next few months – May/June | Germany

Looking ahead still mostly leisure destinations

Top 10 Sourcing Country, Total Flights for Market Selected



#### Airline & Hotel weekly Cancellations | Germany



#### Hotel occupancy | Worldwide and Germany





#### Occupancy & pick up 2021 | Germany



#### Occupancy by Segment all 2021 | Germany





#### Occupancy by Channel 2021 | Germany



\* Excluding unsold Blocks



#### Segments and Channels YTD vs STLY | Germany











### Lead time | Germany



#### Lead time by segment & channel last month | Germany



#### Year-end Occupancy progress | German markets





#### Year-end Occupancy progress | German markets



#### 2021 Segment Mix | Berlin





#### 2021 Segment Mix | Frankfurt





#### 2021 Segment Mix | Hamburg





#### 2021 Segment Mix | Munich





#### 2021 Channel Mix | Berlin



#### 2021 Channel Mix | Frankfurt



\* Excluding unsold Blocks

#### 2021 Channel Mix | Hamburg





#### 2021 Channel Mix | Munich



\* Excluding unsold Blocks



#### Occupancy and progress | Austria





#### Segment & Channel mix 2021 | Austria





#### Occupancy and progress | Switzerland





#### Segment & Channel mix 2