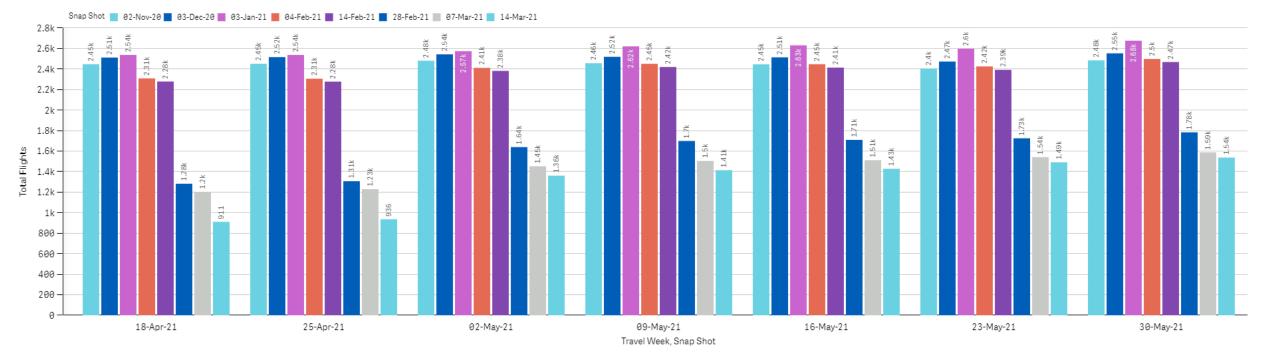

#### Scheduled capacity average flights per day | Germany

Significant reductions can be seen 3-4 weeks ahead of travel week