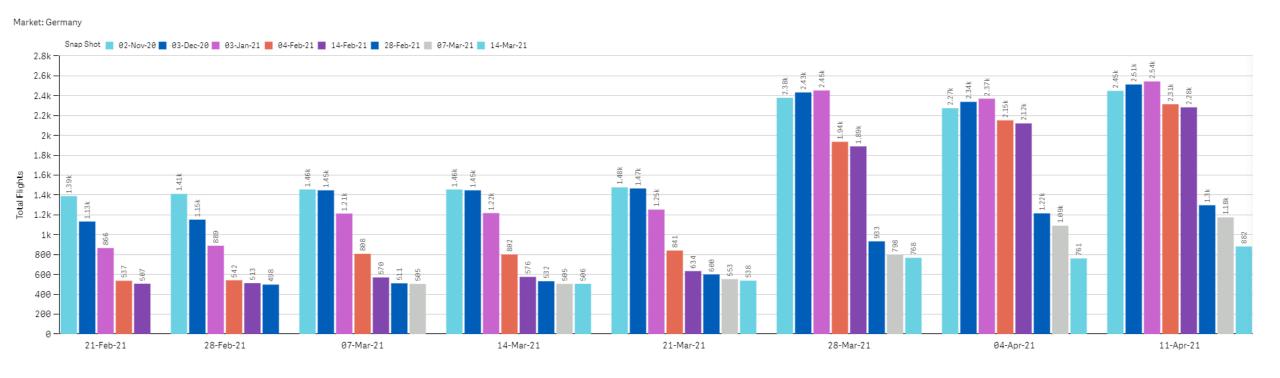

#### Scheduled capacity average flights per day | Germany

Significant reductions can be seen 3-4 weeks ahead of travel week