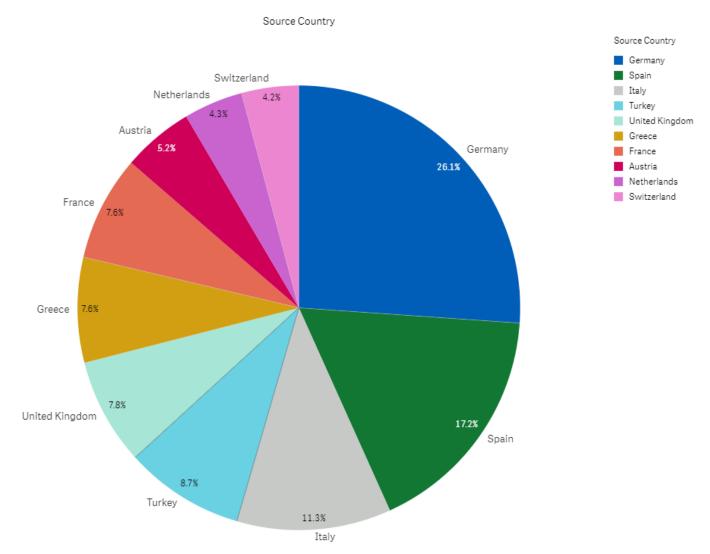

#### Source of flights next few months – May/June | Germany

Looking ahead still mostly leisure destinations

Top 10 Sourcing Country, Total Flights for Market Selected