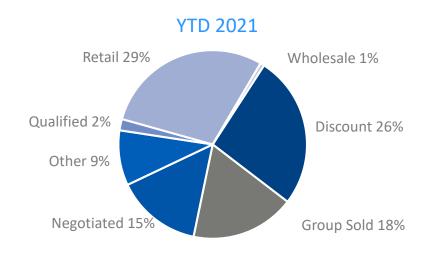

3-4 weeks ahead of travel week







#### Scheduled capacity average flights per day | Germany

Significant reductions can be seen 3-4 weeks ahead of travel week





#### Source of flights next few months – March /April | Germany

Biggest components of flights over next quarter are still domestic





#### Source of flights next few months – May/June | Germany

Looking ahead still mostly leisure destinations

Top 10 Sourcing Country, Total Flights for Market Selected



#### Airline & Hotel weekly Cancellations | Germany



#### Hotel occupancy | Worldwide and Germany





#### Occupancy & pick up 2021 | Germany



#### Occupancy by Segment all 2021 | Germany





#### Occupancy by Channel 2021 | Germany



\* Excluding unsold Blocks



#### Segments and Channels YTD vs STLY | Germany











### Lead time | Germany



#### Lead time by segment & channel last month | Germany



#### Year-end Occupancy progress | German markets





#### Year-end Occupancy progress | German markets



#### 2021 Segment Mix | Berlin





#### 2021 Segment Mix | Frankfurt





#### 2021 Segment Mix | Hamburg





#### 2021 Segment Mix | Munich





#### 2021 Channel Mix | Berlin



#### 2021 Channel Mix | Frankfurt



\* Excluding unsold Blocks

#### 2021 Channel Mix | Hamburg





#### 2021 Channel Mix | Munich



\* Excluding unsold Blocks



#### Occupancy and progress | Austria





#### Segment & Channel mix 2021 | Austria





#### Occupancy and progress | Switzerland





#### Segment & Channel mix 2021 | Switzerland





## Building your strategy

Visit our online resource center