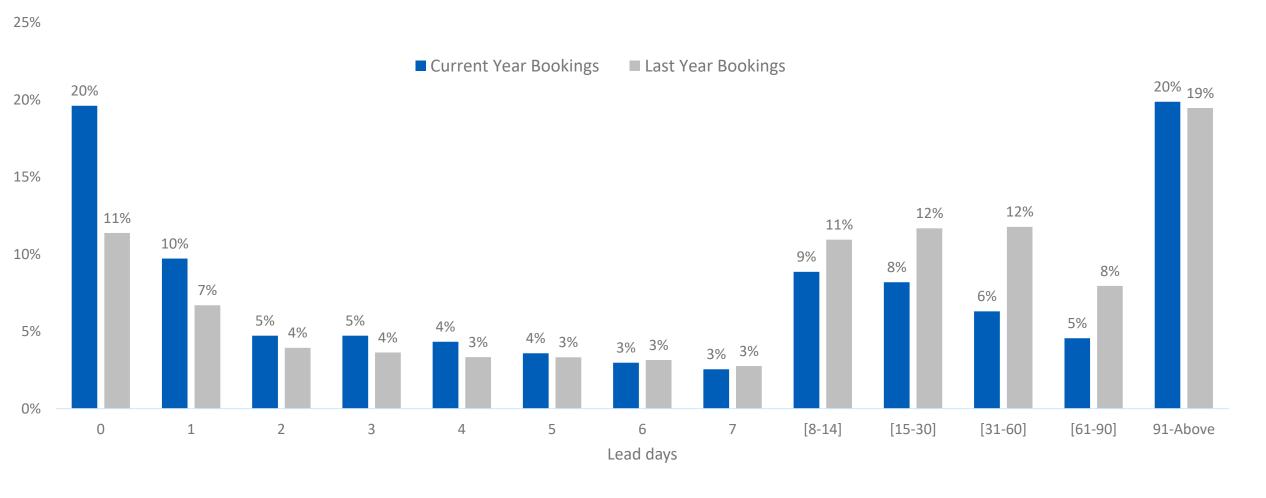

#### Scheduled capacity average flights per day | Germany

Significant reductions can be seen 3-4 weeks ahead of travel week





#### Source of flights next few months – March /April | Germany

Biggest components of flights over next quarter are still domestic





#### Source of flights next few months – May/June | Germany

Looking ahead still mostly leisure destinations

Top 10 Sourcing Country, Total Flights for Market Selected



#### Airline & Hotel weekly Cancellations | Germany



#### Hotel occupancy | Worldwide and Germany





#### Occupancy & pick up 2021 | Germany



#### Occupancy by Segment all 2021 | Germany





#### Occupancy by Channel 2021 | Germany



\* Excluding unsold Blocks



#### Segments and Channels YTD vs STLY | Germany











### Lead time | Germany



#### Lead time by segment & channel last month | Germany



#### Year-end Occupancy progress | German markets





#### Year-end Occupancy progress | German markets



#### 2021 Segment Mix | Berlin





#### 2021 Segment Mix | Frankfurt





#### 2021 Segment Mix | Hamburg





#### 2021 Segment Mix | Munich





#### 2021 Channel Mix | Berlin



#### 2021 Channel Mix | Frankfurt



\* Excluding unsold Blocks

#### 2021 Channel Mix | Hamburg





#### 2021 Channel Mix | Munich



\* Excluding unsold Blocks



#### Occupancy and progress | Austria





#### Segment & Channel mix 2021 | Austria





#### Occupancy and progress | Switzerland





#### Segment & Channel mix 2021 | Switzerland





## Building your strategy

Visit our online resource center for additional best practices guid