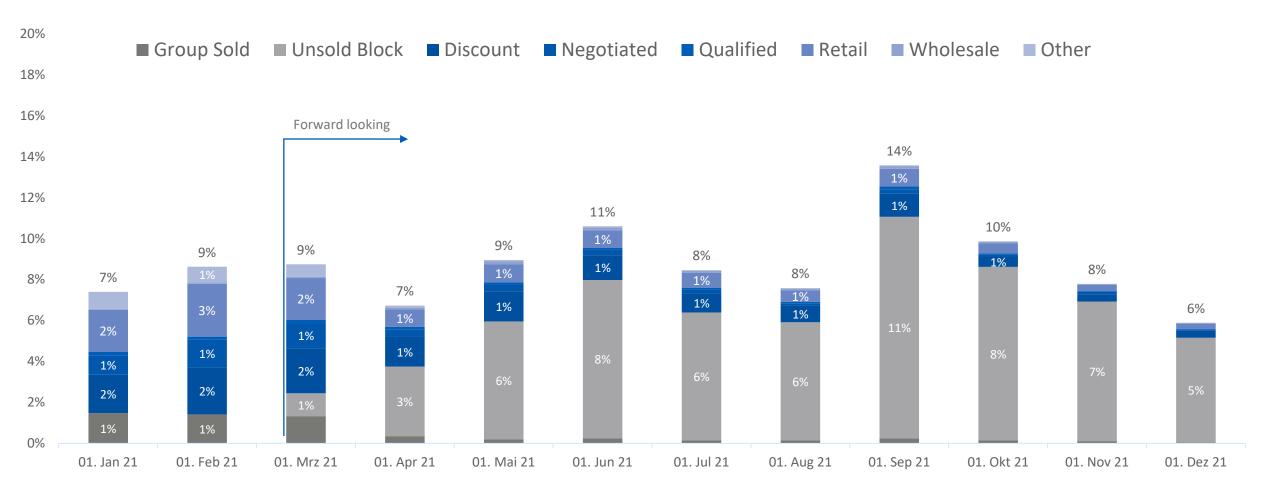

#### Occupancy by Segment all 2021 | Germany

#### Occupancy by Channel 2021 | Germany

\* Excluding unsold Blocks