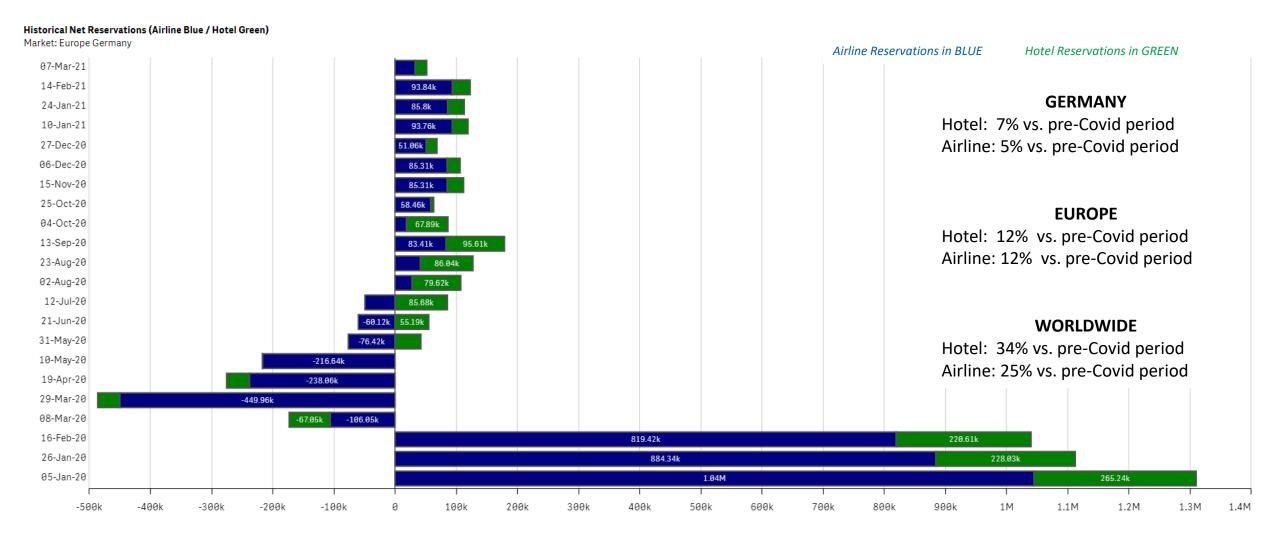

, Expedia, Hotwire, Orbitz and Priceline.
- RevenueStrategy360 subscribers can see Demand + Rate in the same platform.
- Track forward-looking availability and pricing of short term rental listings relative to your and your competitive sets occupancy and ADP
  - Data in online platform or Excel format.

# Demand360 - Strategize with the industry's only comprehensive forward-looking demand data

- View forward-looking, on-the-books occupancy with your market and competitive sets
- Compare current market data with 2019 instead of 2020 to make more informed revenue decisions
- Understand your demand competitiveness with intuitive views of your performance vs. the competition
- Use the freshest most accurate data that is updated daily



#### Airline & Hotel weekly net reservations | Germany



#### Scheduled capacity average flights per day | Germany

Significant reductions can be seen 3-4 weeks ahead of travel week





#### Scheduled capacity average flights per day | Germany

Significant reductions can be seen 3-4 weeks ahead of travel week







#### Scheduled capacity average flights per day | Germany

Significant reductions can be seen 3-4 weeks ahead of travel week





#### Source of flights next few months – March /April | Germany

Biggest components of flights over next quarter are still domestic





#### Source of flights next few months – May/June | Germany

Looking ahead still mostly leisure destinations

Top 10 Sourcing Country, Total Flights for Market Selected



#### Airline & Hotel weekly Cancellations | Germany



#### Hotel occupancy | Worldwide and Germa