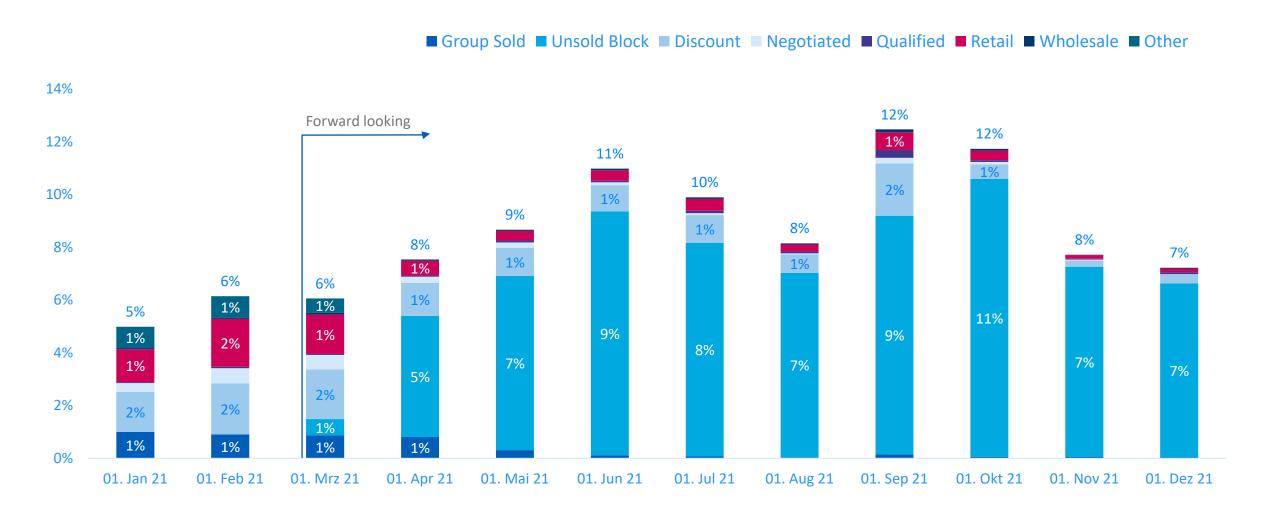

y/June | Germany

Looking ahead still mostly leisure destinations

Top 10 Sourcing Country, Total Flights for Market Selected



#### Airline & Hotel weekly Cancellations | Germany



#### Hotel occupancy | Worldwide and Germany





#### Occupancy & pick up 2021 | Germany



#### Occupancy by Segment all 2021 | Germany





#### Occupancy by Channel 2021 | Germany



\* Excluding unsold Blocks



#### Segments and Channels YTD vs STLY | Germany











### Lead time | Germany



#### Lead time by segment & channel last month | Germany



#### Year-end Occupancy progress | German markets





#### Year-end Occupancy progress | German markets



#### 2021 Segment Mix | Berlin





#### 2021 Segment Mix | Frankfurt





#### 2021 Segment Mix | Hamburg





#### 2021 Segment Mix | Munich





#### 2021 Channel Mix | Berlin



#### 2021 Channel Mix | Frankfurt



\* Excluding unsold Blocks

#### 2021 Channel Mix | Hamburg





#### 2021 Channel Mix | Munich



\* Excluding unsold Blocks



#### Occupancy and progress | Austria





#### Segment & Channel mix 2021 | Austria





#### Occupancy and progress | Switzerland





#### Segment & Channel mix 2021 | Switzerland





## Building your strategy

Visit our online resource center for additional best practices guides and helpful insights, or speak with your local account manager.



https://www.amadeus-hospitality.com/crisis-management-resources/