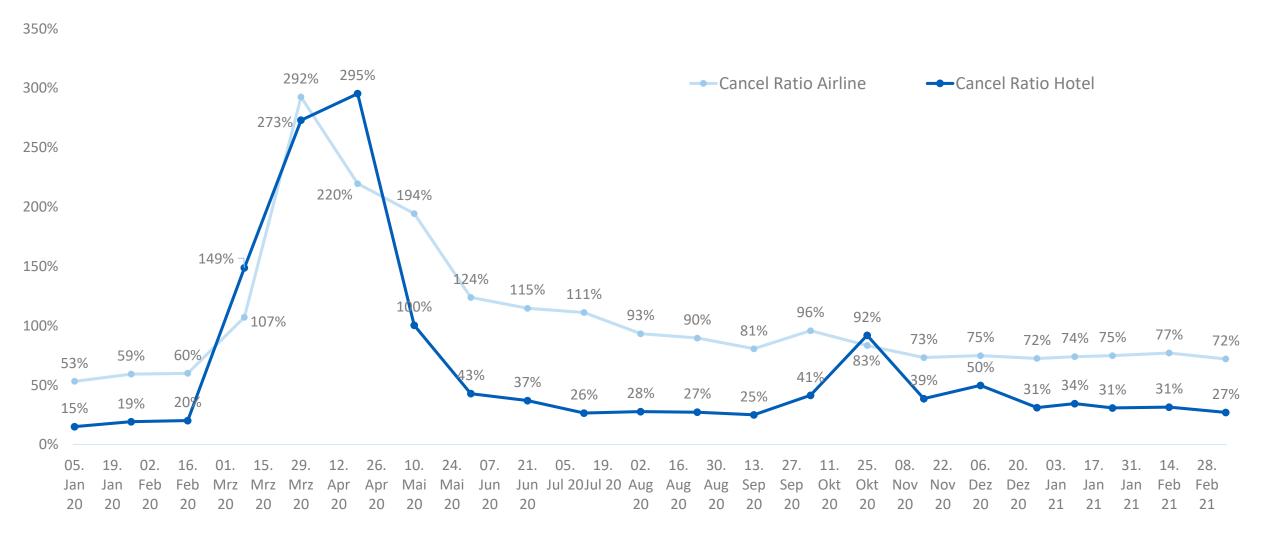

& Hotel weekly net reservations | Germany



#### Scheduled capacity average flights per day | Germany

Significant reductions can be seen 3-4 weeks ahead of travel week





#### Scheduled capacity average flights per day | Germany

Significant reductions can be seen 3-4 weeks ahead of travel week







#### Scheduled capacity average flights per day | Germany

Significant reductions can be seen 3-4 weeks ahead of travel week





#### Source of flights next few months – March /April | Germany

Biggest components of flights over next quarter are still domestic





#### Source of flights next few months – May/June | Germany

Looking ahead still mostly leisure destinations

Top 10 Sourcing Country, Total Flights for Market Selected



#### Airline & Hotel weekly Cancellations | Germany



#### Hotel occupancy | Worldwide and Germany





#### Occupancy & pick up 2021 | Germany



#### Occupancy by Segment all 2021 | Germany





#### Occupancy by Channel 2021 | Germany



\* Excluding unsold Blocks



#### Segments and Channels YTD vs STLY | Germany











### Lead time | Germany



#### Lead time by segment & channel last month | Germany



#### Year-end Occupancy progress | German markets





#### Year-end Occupancy progress | German markets



#### 2021 Segment Mix | Berlin





#### 2021 Segment Mix | Frankfurt





#### 2021 Segment Mix | Hamburg





#### 2021 Segment Mix | Munich





#### 2021 Channel Mix | Berlin



#### 2021 Channel Mix | Frankfurt



\* Excluding unsold Blocks

#### 2021 Channel Mix | Hamburg





#### 2021 Channel Mix | Munich



\* Exclu