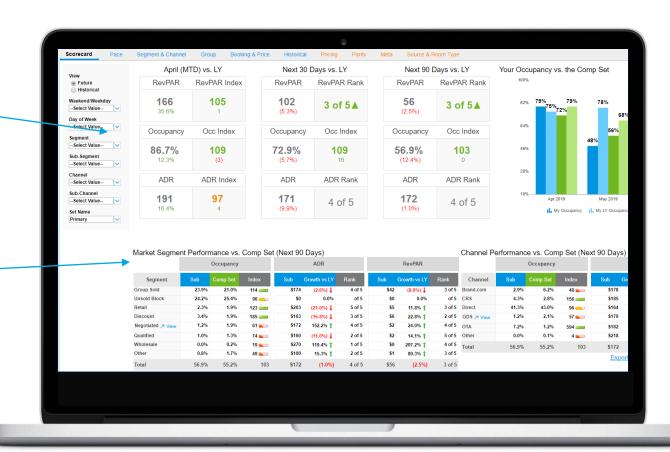

Demand360 - No longer make business decisions based only on historical data

Demand360 is an online platform where you can compare your complete reservation data (including upcoming data) against your competitive set, by segment and channel, resulting in more informed business decisions.

#### Differentiating Features

- Data comes directly from hotel's PMS or Data Warehouse. Data is accurate, reliable and real.
- Data can be fed into RMS (e.g. Duetto)
- Platform shows data 365 days in the upcoming and 365 days in the past, broken out by day.
- Data segmented into Group and Transient as well as Retail, Discount Negotiated, Wholesale and Qualified rates.
- Data segmented into Web, CRS, Direct, GDS and OTA reservations as well as Booking.com, Expedia, Hotwire, Orbitz and Priceline.
- RevenueStrategy360 subscribers can see Demand + Rate in the same platform.
- Track forward-looking availability and pricing of short term rental listings relative to your and your competitive sets occupancy and ADP
  - Data in online platform or Excel format.

# Demand360 - Strategize with the industry's only comprehensive forward-looking demand data

- View forward-looking, on-the-books occupancy with your market and competitive sets
- Compare current market data with 2019 instead of 2020 to make more informed revenue decisions
- Understand your demand competitiveness with intuitive views of your performance vs. the competition
- Use the freshest most accurate data that is updated daily