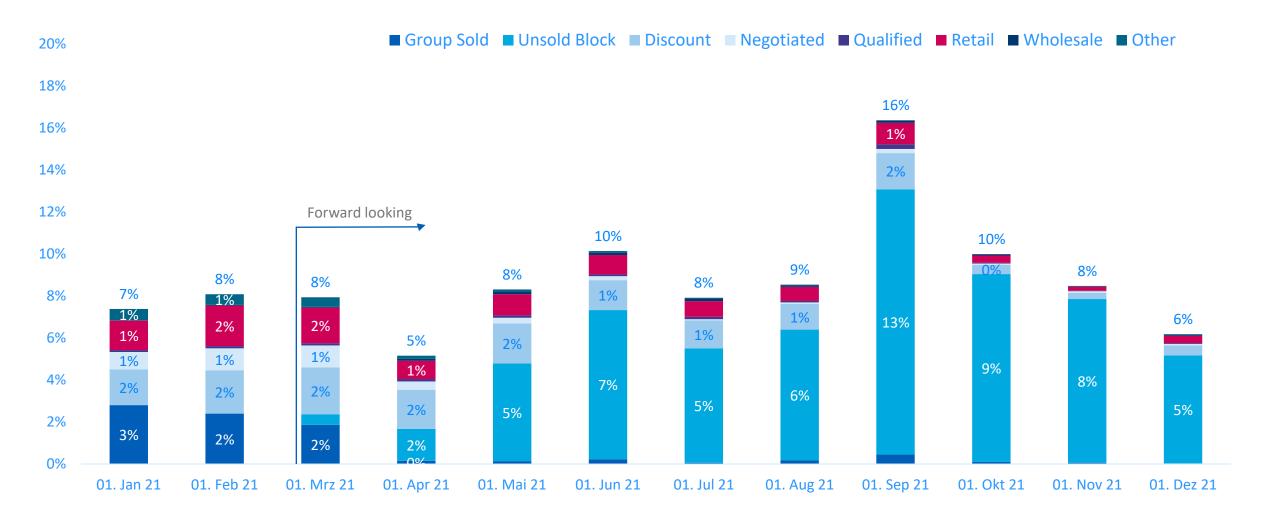

#### 2021 Segment Mix | Frankfurt

#### 2021 Channel Mix | Frankfurt

\* Excluding unsold Blocks