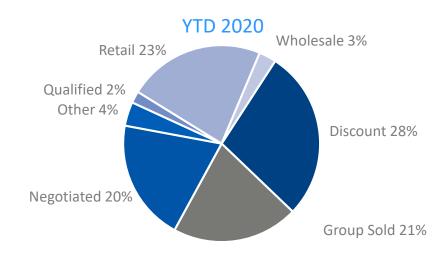

-4 weeks ahead of travel week







#### Scheduled capacity average flights per day | Germany

Significant reductions can be seen 3-4 weeks ahead of travel week





#### Source of flights next few months – March /April | Germany

Biggest components of flights over next quarter are still domestic





#### Source of flights next few months – May/June | Germany

Looking ahead still mostly leisure destinations

Top 10 Sourcing Country, Total Flights for Market Selected



#### Airline & Hotel weekly Cancellations | Germany



#### Hotel occupancy | Worldwide and Germany





#### Occupancy & pick up 2021 | Germany



#### Occupancy by Segment all 2021 | Germany





#### Occupancy by Channel 2021 | Germany



\* Excluding unsold Blocks



#### Segments and Channels YTD vs STLY | Germany











### Lead time | Germany



#### Lead time by segment & channel last month | Germany



#### Year-end Occupancy progress | German markets





#### Year-end Occupancy progress | German markets



#### 2021 Segment Mix | Berlin





#### 2021 Segment Mix | Frankfurt





#### 2021 Segment Mix | Hamburg





#### 2021 Segment Mix | Munich





#### 2021 Channel Mix | Berlin



#### 2021 Channel Mix | Frankfurt



\* Excluding unsold Blocks

#### 2021 Channel Mix | Hamburg





#### 2021 Channel Mix | Munich



\* Excluding unsold Blocks



#### Occupancy and progress | Austria





#### Segment & Channel mix 2021 | Austria





#### Occupancy and progress | Switzerland





#### Segment & Channel mix 2021 | Switzerland





## Building your strategy

Visit our online resource center f