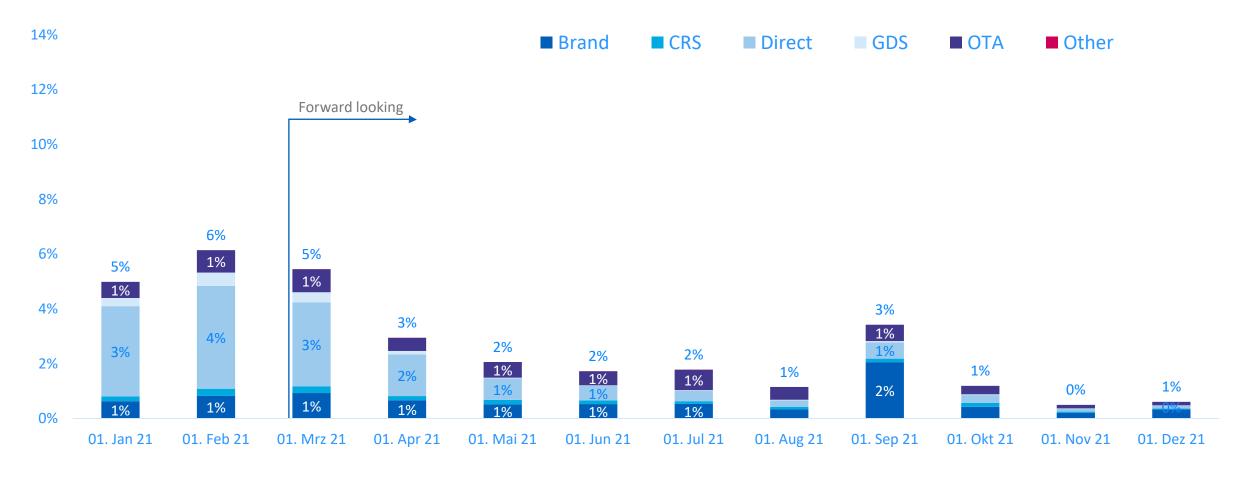

Germany



#### Hotel occupancy | Worldwide and Germany





#### Occupancy & pick up 2021 | Germany



#### Occupancy by Segment all 2021 | Germany





#### Occupancy by Channel 2021 | Germany



\* Excluding unsold Blocks



#### Segments and Channels YTD vs STLY | Germany











### Lead time | Germany



#### Lead time by segment & channel last month | Germany



#### Year-end Occupancy progress | German markets





#### Year-end Occupancy progress | German markets



#### 2021 Segment Mix | Berlin





#### 2021 Segment Mix | Frankfurt





#### 2021 Segment Mix | Hamburg





#### 2021 Segment Mix | Munich





#### 2021 Channel Mix | Berlin



#### 2021 Channel Mix | Frankfurt



\* Excluding unsold Blocks

#### 2021 Channel Mix | Hamburg





#### 2021 Channel Mix | Munich



\* Excluding unsold Blocks



#### Occupancy and progress | Austria





#### Segment & Channel mix 2021 | Austria





#### Occupancy and progress | Switzerland





#### Segment & Channel mix 2021 | Switzerland





## Building your strategy

Visit our online resource center for additional best practices guides and helpful insights, or speak with your local account manager.



https://www.amadeus-hospitality.com/crisis-management-resources/