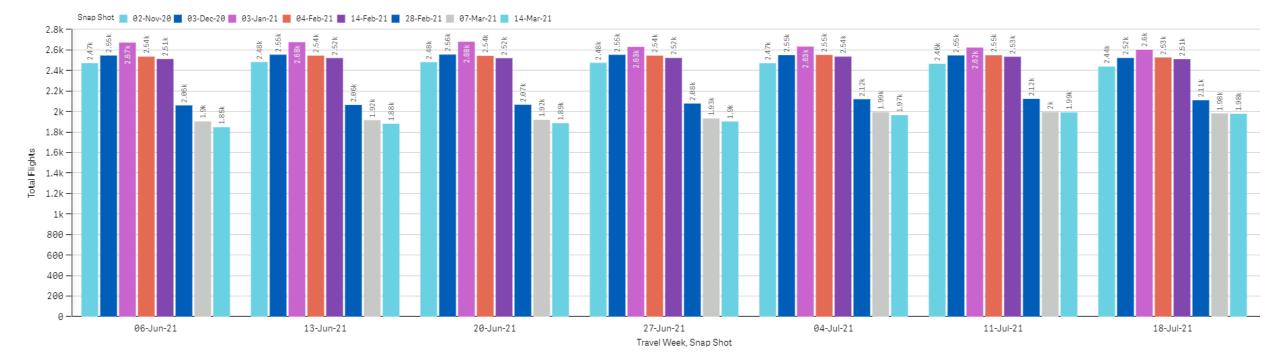

#### Scheduled capacity average flights per day | Germany

Significant reductions can be seen 3-4 weeks ahead of travel week