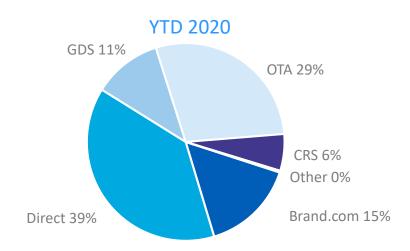

eeks ahead of travel week







#### Scheduled capacity average flights per day | Germany

Significant reductions can be seen 3-4 weeks ahead of travel week





#### Source of flights next few months – March /April | Germany

Biggest components of flights over next quarter are still domestic





#### Source of flights next few months – May/June | Germany

Looking ahead still mostly leisure destinations

Top 10 Sourcing Country, Total Flights for Market Selected



#### Airline & Hotel weekly Cancellations | Germany



#### Hotel occupancy | Worldwide and Germany





#### Occupancy & pick up 2021 | Germany



#### Occupancy by Segment all 2021 | Germany





#### Occupancy by Channel 2021 | Germany



\* Excluding unsold Blocks



#### Segments and Channels YTD vs STLY | Germany











### Lead time | Germany



#### Lead time by segment & channel last month | Germany



#### Year-end Occupancy progress | German markets





#### Year-end Occupancy progress | German markets



#### 2021 Segment Mix | Berlin





#### 2021 Segment Mix | Frankfurt





#### 2021 Segment Mix | Hamburg





#### 2021 Segment Mix | Munich





#### 2021 Channel Mix | Berlin



#### 2021 Channel Mix | Frankfurt



\* Excluding unsold Blocks

#### 2021 Channel Mix | Hamburg





#### 2021 Channel Mix | Munich



\* Excluding unsold Blocks



#### Occupancy and progress | Austria





#### Segment & Channel mix 2021 | Austria





#### Occupancy and progress | Switzerland





#### Segment & Channel mix 2021 | Switzerland





## Building your strategy

Visit our online resource center for a